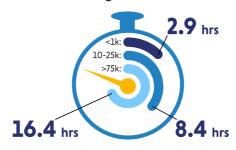

#### Processed in <1 day

Even for the largest files

Time (hrs) based on file size (Names/File)

#### **Intelligent Service**

With Speed + Accuracy